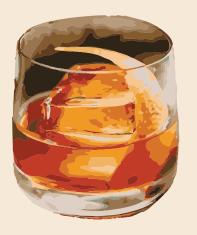

#### Old Fashioned - £10

Maker's Mark slowly stirred through with sugar and a dash of Angostura bitters. Garnished with fragrant orange peel.