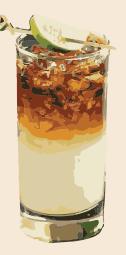

#### Dark & Spicy - £9

A warming twist on the classic Mule using Havana Club 7 dark rum, fresh lime juice and sugar before being topped with a fiery layer of Old Jamaica ginger beer.