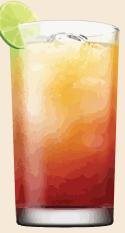

#### Fruit Twist - £5

Exoctic succulent flavours served over ice by blending, orange juice, cranberry juice and passion fruit syrup with fresh lime juice.