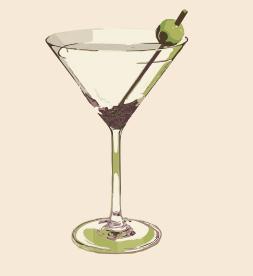

#### Martini - £10

Absolut or Tanqueray paired with Martini extra dry and blended with olive brine.

Optional: Very wet, Wet, Dry, Extra dry, Dirty, Very dirty, Filthy